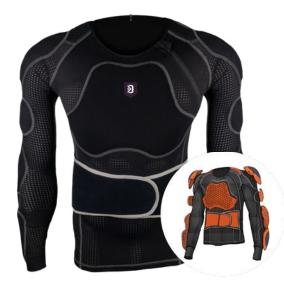

### **D30**<sup>°</sup> IMPACT PROTECTION

PART # : DDS-PG1-T SIZE: S - 5XL WEIGHT: 2 - 2.2 KG

(G **# OF PADS:** 14

### **> PG 1 - TOP**

The **PG1 - TOP** is a blunt impact protective base layer for law enforcement, designed to be worn discreetly underneath the uniform. As the most breathable option in the Discreet Deployment System (DDS) lineup, it features a perforated 4-way stretch jersey that allows for maximum airflow, ensuring comfort during all-day wear. Integrated D30® impact padding (EN1621 certified) provides blunt trauma protection while maintaining end-user's full range of motion.

#### FEATURES

- Low profile design, worn underneath the uniform
- 4-way stretch perforated jersey for full freedom of movement and enhanced breathability
- 14 EN 1621 Certified D30® pads in key vulnerable areas
- Side zipper to accomodate large, singular chest pad
- D30® abdominal protection in waist belt