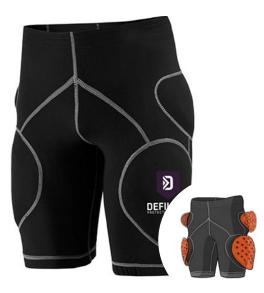

### **D30**<sup>°</sup> IMPACT PROTECTION

PART # : DDS-PG2-B SIZE: S - 5XL WEIGHT: 1.6 - 1.9 KG

- 1.9 KG **# OF PADS:** 13

REMOVEABLE

PADS

# PG 2 - BOTTOM

The **PG2 - BOTTOM** is a blunt impact protective base layer for law enforcement, designed to be worn discreetly underneath the uniform. The PG2 series features 4-way stretch material for enhanced mobility and freedom of movement. Integrated D30® impact padding (EN1621 certified) provides blunt trauma protection while maintaining end-user's full range of motion.

#### FEATURES

- Low profile design, worn underneath the uniform
- 4-way stretch material for enhanced mobility and full freedom of movement
- Integrated waist strap to ensure tight fit
- 13 EN 1621 Certified D30® pads in key vulnerable areas