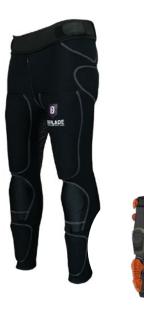

### **D30**<sup>°</sup> IMPACT PROTECTION

PART #: DDS-PG1-B SIZE: S - 5XL WEIGHT: 1.6 - 1.8 KG

# > PG 1 - BOTTOM

The PG1 - BOTTOM is a blunt impact protective base layer for law enforcement, designed to be worn discreetly underneath the uniform. As the most breathable option in the Discreet Deployment System (DDS) lineup, it features a perforated 4-way stretch jersey that allows for maximum airflow, ensuring comfort during all-day wear. Integrated D30® impact padding (EN1621 certified) provides blunt trauma protection while maintaining end-user's full range of motion.

#### **FEATURES**

- Low profile design, worn underneath the uniform
- 4-way stretch perforated jersey for full freedom of movement and enhanced breathability
- Integrated waist strap to ensure tight fit
- 11 EN 1621 Certified D30® pads in key vulnerable areas
- 2 HOSDB Certified thigh protection