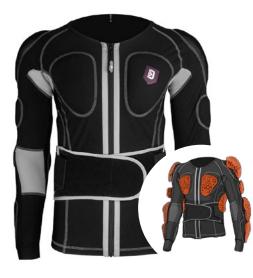

# > PG 4 - SHIRT

The **PG 4 - SHIRT** is a blunt impact protective base layer for law enforcement, designed to be worn discreetly underneath the uniform. The "shirt" version of our DDS line is a pullover model that comes without chest or back padding to incorporate soft armor / ballistic vests. Integrated D30® impact padding in the arms (EN1621 certified) provides blunt trauma protection, while maintaining end-user's full range of motion.

#### FEATURES

- Low profile design, worn underneath the uniform
- 4-way stretch material for unrestricted movement
- 8 EN 1621 Certified D30® pads in key vulnerable areas
- No chest/back pads for compatibility with soft armor/ ballistic vests