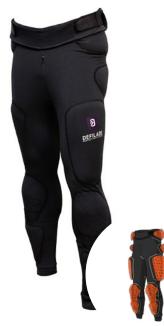

### **D30**<sup>°</sup> IMPACT PROTECTION

PART #: DDS-PG1-B SIZE: S - 5XL WEIGHT: 1.6 - 1.8 KG

# OF PADS: 13

# > PG 1 - BOTTOM

The PG1 - BOTTOM is a blunt impact protective base layer for law enforcement, designed to be worn discreetly underneath the uniform. As the most breathable option in the Discreet Deployment System (DDS) lineup, it features a perforated 4-way stretch jersey that allows for maximum airflow, ensuring comfort during all-day wear. Integrated D30® impact padding (EN1621 certified) provides blunt trauma protection while maintaining end-user's full range of motion.

#### **FEATURES**

- Low profile design, worn underneath the uniform
- 4-way stretch perforated jersey for full freedom of movement and enhanced breathability
- Integrated waist strap to ensure tight fit
- 11 EN 1621 Certified D30® pads in key vulnerable areas
- 2 HOSDB Certified thigh protection