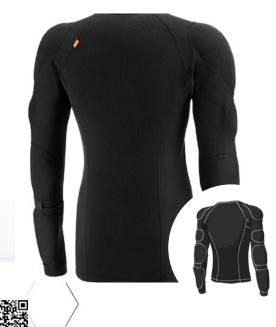

PART # : DDS-PG4-S SIZE: S - 5XL WEIGHT: 0.9 KG

(G # OF PADS: 8

# > PG 4 - SHIRT

The **PG 4 - SHIRT** is a blunt impact protective base layer for law enforcement, designed to be worn discreetly underneath the uniform. The "shirt" version of our DDS line is a pullover model that comes without chest or back padding to incorporate soft armor / ballistic vests. Integrated D30® impact padding in the arms (EN1621 certified) provides blunt trauma protection, while maintaining end-user's full range of motion.

#### FEATURES

- Low profile design, worn underneath the uniform
- 4-way stretch material for unrestricted movement
- 8 EN 1621 Certified D30® pads in key vulnerable areas
- No chest/back pads for compatibility with soft armor/ ballistic vests