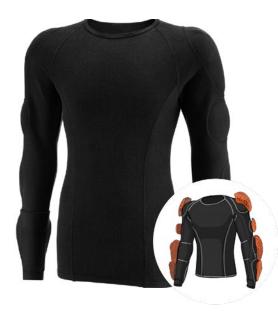

# > PG 4 - SHIRT

The **PG 4 - SHIRT** is a blunt impact protective base layer for law enforcement, designed to be worn discreetly underneath the uniform. The "shirt" version of our DDS line is a pullover model that comes without chest or back padding to incorporate soft armor / ballistic vests. Integrated D30® impact padding in the arms (EN1621 certified) provides blunt trauma protection, while maintaining end-user's full range of motion.

#### FEATURES

- Low profile design, worn underneath the uniform
- 4-way stretch material for unrestricted movement
- 8 EN 1621 Certified D30® pads in key vulnerable areas
- No chest/back pads for compatibility with soft armor/ ballistic vests