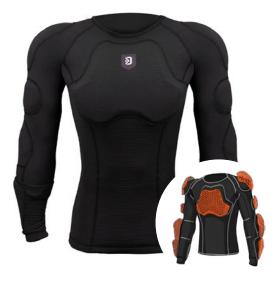

# > PG 4 - SHIRT

The **PG 4 - SHIRT** is a blunt impact protective base layer for law enforcement, designed to be worn discreetly underneath the uniform. The "shirt" version of our DDS line is a pullover model that comes without chest or back padding to incorporate soft armor / ballistic vests. Integrated D30® impact padding in the arms (EN1621 certified) provides blunt trauma protection, while maintaining end-user's full range of motion.

#### FEATURES

- Low profile design, worn underneath the uniform
- 4-way stretch material for unrestricted movement
- 8 EN 1621 Certified D30® pads in key vulnerable areas
- No chest/back pads for compatibility with soft armor/ ballistic vests