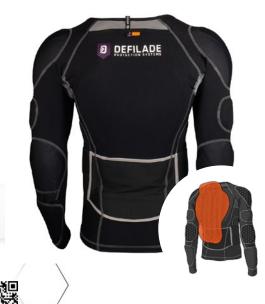

### **> PG 1 - TOP**

The **PG1 - TOP** is a blunt impact protective base layer for law enforcement, designed to be worn discreetly underneath the uniform. As the most breathable option in the Discreet Deployment System (DDS) lineup, it features a perforated 4-way stretch jersey that allows for maximum airflow, ensuring comfort during all-day wear. Integrated D30® impact padding (EN1621 certified) provides blunt trauma protection while maintaining end-user's full range of motion.

#### FEATURES

- Low profile design, worn underneath the uniform
- 4-way stretch perforated jersey for full freedom of movement and enhanced breathability
- 14 EN 1621 Certified D30® pads in key vulnerable areas
- Side zipper to accomodate large, singular chest pad
- D30® abdominal protection in waist belt