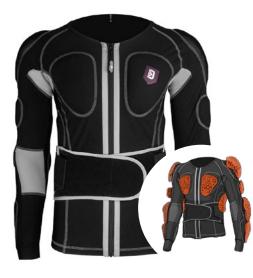

### **> PG 2- TOP**

The **PG2 - TOP** is a blunt impact protective base layer for law enforcement, designed to be worn discreetly underneath the uniform. The PG2 series features 4-way stretch material for enhanced mobility. The PG2 Top incorporates a front zipper, with 2 separate chest pads. Integrated D30® impact padding (EN1621 certified) provides blunt trauma protection while maintaining end-user's full range of motion.

#### FEATURES

- Low profile design, worn underneath the uniform
- 4-way stretch material for enhance mobility and full freedom of movement
- 13 EN 1621 Certified D30® pads in key vulnerable areas
- Front zipper, 2 chest pads
- Additional rib protectors