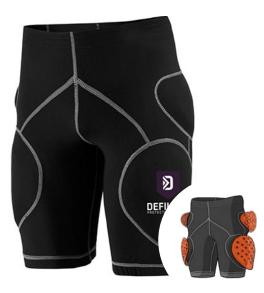

# > DDS SHORTS

The **DDS - SHORTS** are a blunt impact protective base layer for law enforcement, designed to be worn discreetly underneath the uniform. Specifically designed for officers in active roles, such as bike patrol, the DDS Shorts provide a practical and discreet protection solution for highly mobile or warm-weather operations. Integrated D30® impact padding (EN1621 certified) provides blunt trauma protection, while maintaining end-user's full range of motion.

OF MOVEMENT

MOISTURE

WICKING

PADS

PROTECTED BY D30®

#### FEATURES

- Low profile design, worn underneath the uniform
- Ideal for bike units and hot climates
- 4-way stretch perforated jersey for full freedom of movement and enhanced breathability
- 5- EN 1621 Certfied D30® pads in key vulnerable areas