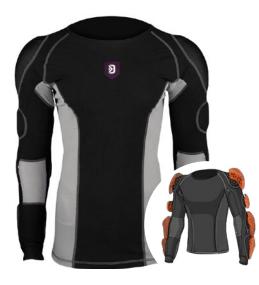

### **> PG 1 - TOP**

The **PG1 - TOP** is a blunt impact protective base layer for law enforcement, designed to be worn discreetly underneath the uniform. As the most breathable option in the Discreet Deployment System (DDS) lineup, it features a perforated 4-way stretch jersey that allows for maximum airflow, ensuring comfort during all-day wear. Integrated D30® impact padding (EN1621 certified) provides blunt trauma protection while maintaining end-user's full range of motion.

#### FEATURES

- Low profile design, worn underneath the uniform
- 4-way stretch perforated jersey for full freedom of movement and enhanced breathability
- 14 EN 1621 Certified D30® pads in key vulnerable areas
- Side zipper to accomodate large, singular chest pad
- D30® abdominal protection in waist belt