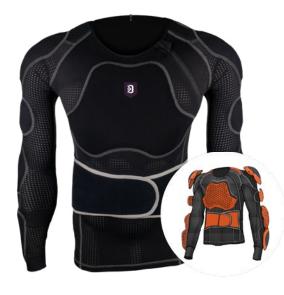

### **> PG 1 - TOP**

The **PG1 - TOP** is a blunt impact protective base layer for law enforcement, designed to be worn discreetly underneath the uniform. As the most breathable option in the Discreet Deployment System (DDS) lineup, it features a perforated 4-way stretch jersey that allows for maximum airflow, ensuring comfort during all-day wear. Integrated D30® impact padding (EN1621 certified) provides blunt trauma protection while maintaining end-user's full range of motion.

#### FEATURES

- Low profile design, worn underneath the uniform
- 4-way stretch perforated jersey for full freedom of movement and enhanced breathability
- 14 EN 1621 Certified D30® pads in key vulnerable areas
- Side zipper to accomodate large, singular chest pad
- D30® abdominal protection in waist belt