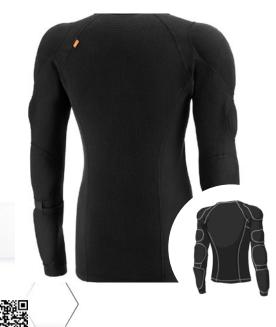

#### **D30** IMPACT PROTECTION

PART # : DDS-PG1-T SIZE: S - 5XL WEIGHT: 2 - 2.2 KG

(G **# OF PADS:** 14

### **> PG 1 - TOP**

The **PG1 - TOP** is a blunt impact protective base layer for law enforcement, designed to be worn discreetly underneath the uniform. As the most breathable option in the Discreet Deployment System (DDS) lineup, it features a perforated 4-way stretch jersey that allows for maximum airflow, ensuring comfort during all-day wear. Integrated D30® impact padding (EN1621 certified) provides blunt trauma protection while maintaining end-user's full range of motion.

#### **FEATURES**

- Low profile design, worn underneath the uniform
- 4-way stretch perforated jersey for full freedom of movement and enhanced breathability
- Integrated waist strap to ensure tight fit
- 11 EN 1621 Certified D30® pads in key vulnerable areas
- 2 HOSDB Certified thigh protection