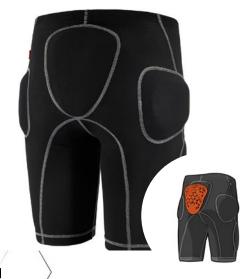

#### **D30**<sup>°</sup> IMPACT PROTECTION

PART # : DDS-PG2-B SIZE: S - 5XL WEIGHT: 1.6 - 1.9 KG

- 1.9 KG **# OF PADS:** 13

REMOVEABLE

PADS

# PG 2 - BOTTOM

The **PG2 - BOTTOM** is a blunt impact protective base layer for law enforcement, designed to be worn discreetly underneath the uniform. The PG2 series features 4-way stretch material for enhanced mobility and freedom of movement. Integrated D30® impact padding (EN1621 certified) provides blunt trauma protection while maintaining end-user's full range of motion.

OF MOVEMENT

WICKING

MOISTURE

PROTECTED BY D30®

#### FEATURES

- Low profile design, worn underneath the uniform
- 4-way stretch material for enhanced mobility and full freedom of movement
- Integrated waist strap to ensure tight fit
- 13 EN 1621 Certified D30® pads in key vulnerable areas