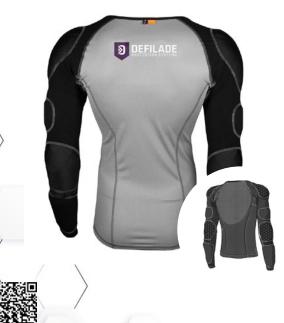

### **> PG 1 - TOP**

The **PG1 - TOP** is a blunt impact protective base layer for law enforcement, designed to be worn discreetly underneath the uniform. As the most breathable option in the Discreet Deployment System (DDS) lineup, it features a perforated 4-way stretch jersey that allows for maximum airflow, ensuring comfort during all-day wear. Integrated D30® impact padding (EN1621 certified) provides blunt trauma protection while maintaining end-user's full range of motion.

#### FEATURES

- Low profile design, worn underneath the uniform
- 4-way stretch perforated jersey for full freedom of movement and enhanced breathability
- 14 EN 1621 Certified D30® pads in key vulnerable areas
- Side zipper to accomodate large, singular chest pad
- D30® abdominal protection in waist belt