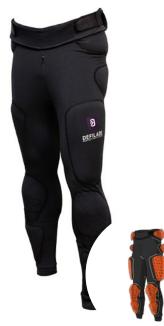

# > PG 1 - BOTTOM

The PG1 - BOTTOM is a blunt impact protective base layer for law enforcement, designed to be worn discreetly underneath the uniform. As the most breathable option in the Discreet Deployment System (DDS) lineup, it features a perforated 4-way stretch jersey that allows for maximum airflow, ensuring comfort during all-day wear. Integrated D30® impact padding (EN1621 certified) provides blunt trauma protection while maintaining end-user's full range of motion.

PROTECTED BY D30®

WORN UNDER **THE UNIFORM** 

PROFILE

**FULL FREEDOM** OF MOVEMENT

MOISTURE WICKING

REMOVEABLE PADS

#### **FEATURES**

- Low profile design, worn underneath the uniform
- 4-way stretch perforated jersey for full freedom of movement and enhanced breathability
- Integrated waist strap to ensure tight fit
- 11 EN 1621 Certified D30® pads in key vulnerable areas
- 2 HOSDB Certified thigh protection