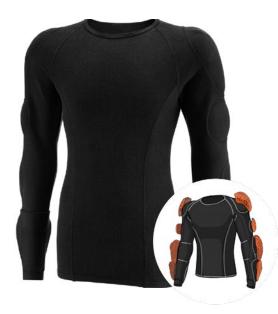

# > PG 1 - BOTTOM

The PG1 - BOTTOM is a blunt impact protective base layer for law enforcement, designed to be worn discreetly underneath the uniform. As the most breathable option in the Discreet Deployment System (DDS) lineup, it features a perforated 4-way stretch jersey that allows for maximum airflow, ensuring comfort during all-day wear. Integrated D30® impact padding (EN1621 certified) provides blunt trauma protection while maintaining end-user's full range of motion.

#### **FEATURES**

- Low profile design, worn underneath the uniform
- 4-way stretch perforated jersey for full freedom of movement and enhanced breathability
- Integrated waist strap to ensure tight fit
- 11 EN 1621 Certified D30® pads in key vulnerable areas
- 2 HOSDB Certified thigh protection