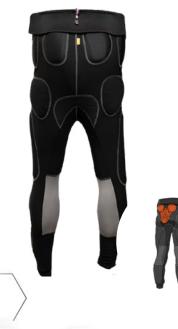

# PG 2 - BOTTOM

The **PG2 - BOTTOM** is a blunt impact protective base layer for law enforcement, designed to be worn discreetly underneath the uniform. The PG2 series features 4-way stretch material for enhanced mobility and freedom of movement. Integrated D30® impact padding (EN1621 certified) provides blunt trauma protection while maintaining end-user's full range of motion.

#### FEATURES

- Low profile design, worn underneath the uniform
- 4-way stretch material for enhanced mobility and full freedom of movement
- Integrated waist strap to ensure tight fit
- 13 EN 1621 Certified D30® pads in key vulnerable areas