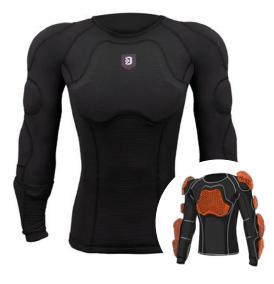

#### **D30**<sup>°</sup> IMPACT PROTECTION

PART # : DDS-PG2-T SIZE: S - 5XL WEIGHT: 2 - 2.2 KG

G **# OF PADS:** 13

### **> PG 2- TOP**

The **PG2 - TOP** is a blunt impact protective base layer for law enforcement, designed to be worn discreetly underneath the uniform. The PG2 series features 4-way stretch material for enhanced mobility. The PG2 Top incorporates a front zipper, with 2 separate chest pads. Integrated D30® impact padding (EN1621 certified) provides blunt trauma protection while maintaining end-user's full range of motion.

#### FEATURES

- Low profile design, worn underneath the uniform
- 4-way stretch material for enhance mobility and full freedom of movement
- 13 EN 1621 Certified D30® pads in key vulnerable areas
- Front zipper, 2 chest pads
- Additional rib protectors