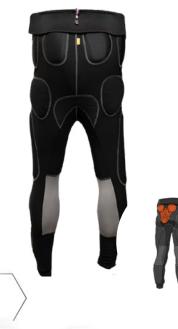

# > PG 1 - BOTTOM

The PG1 - BOTTOM is a blunt impact protective base layer for law enforcement, designed to be worn discreetly underneath the uniform. As the most breathable option in the Discreet Deployment System (DDS) lineup, it features a perforated 4-way stretch jersey that allows for maximum airflow, ensuring comfort during all-day wear. Integrated D30® impact padding (EN1621 certified) provides blunt trauma protection while maintaining end-user's full range of motion.

#### **FEATURES**

- Low profile design, worn underneath the uniform
- 4-way stretch perforated jersey for full freedom of movement and enhanced breathability
- Integrated waist strap to ensure tight fit
- 11 EN 1621 Certified D30® pads in key vulnerable areas
- 2 HOSDB Certified thigh protection