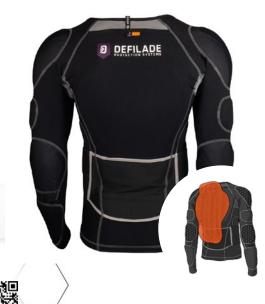

# > PG 4 - SHIRT

The **PG 4 - SHIRT** is a blunt impact protective base layer for law enforcement, designed to be worn discreetly underneath the uniform. The "shirt" version of our DDS line is a pullover model that comes without chest or back padding to incorporate soft armor / ballistic vests. Integrated D30® impact padding in the arms (EN1621 certified) provides blunt trauma protection, while maintaining end-user's full range of motion.

#### FEATURES

- Low profile design, worn underneath the uniform
- 4-way stretch material for unrestricted movement
- 8 EN 1621 Certified D30® pads in key vulnerable areas
- No chest/back pads for compatibility with soft armor/ ballistic vests