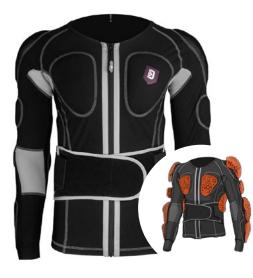

### > PG 4 - FR SHIRT

The **PG 4 - FR SHIRT** is a fire-resistant blunt impact protective base layer for law enforcement, designed to be worn discreetly underneath the uniform. The FR material is certified to ISO 15025 standards for resistance to flame. The "shirt" version of our DDS line is a pullover model that comes without chest or back padding to incorporate soft armor / ballistic vests. Integrated D30® impact padding in the arms (EN1621 certified) provides blunt trauma protection, while maintaining end-user's full range of motion.

#### FEATURES

- Low profile design, worn underneath the uniform
- Fire Resistant (ISO 15025) 4-way stretch material for unrestricted movement
- 8 EN 1621 Certified D30® pads in key vulnerable areas
- No chest/back pads for compatibility with soft armor/ ballistic vests