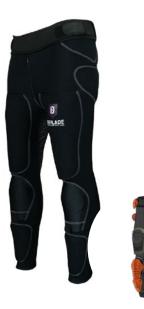

# > PG 1 - BOTTOM

The PG1 - BOTTOM is a blunt impact protective base layer for law enforcement, designed to be worn discreetly underneath the uniform. As the most breathable option in the Discreet Deployment System (DDS) lineup, it features a perforated 4-way stretch jersey that allows for maximum airflow, ensuring comfort during all-day wear. Integrated D30® impact padding (EN1621 certified) provides blunt trauma protection while maintaining end-user's full range of motion.

#### **FEATURES**

- Low profile design, worn underneath the uniform
- 4-way stretch perforated jersey for full freedom of movement and enhanced breathability
- Integrated waist strap to ensure tight fit
- 11 EN 1621 Certified D30® pads in key vulnerable areas
- 2 HOSDB Certified thigh protection