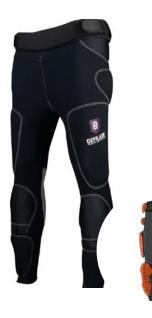

# > PG 1 - BOTTOM

The PG1 - BOTTOM is a blunt impact protective base layer for law enforcement, designed to be worn discreetly underneath the uniform. As the most breathable option in the Discreet Deployment System (DDS) lineup, it features a perforated 4-way stretch jersey that allows for maximum airflow, ensuring comfort during all-day wear. Integrated D30® impact padding (EN1621 certified) provides blunt trauma protection while maintaining end-user's full range of motion.

#### **FEATURES**

- Low profile design, worn underneath the uniform
- 4-way stretch perforated jersey for full freedom of movement and enhanced breathability
- Integrated waist strap to ensure tight fit
- 11 EN 1621 Certified D30® pads in key vulnerable areas
- 2 HOSDB Certified thigh protection