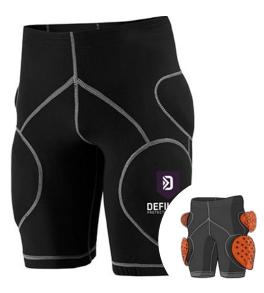

# > DDS SHORTS

The **DDS - SHORTS** are a blunt impact protective base layer for law enforcement, designed to be worn discreetly underneath the uniform. Specifically designed for officers in active roles, such as bike patrol, the DDS Shorts provide a practical and discreet protection solution for highly mobile or warm-weather operations. Integrated D30® impact padding (EN1621 certified) provides blunt trauma protection, while maintaining end-user's full range of motion.

#### FEATURES

- Low profile design, worn underneath the uniform
- Ideal for bike units and hot climates
- 4-way stretch perforated jersey for full freedom of movement and enhanced breathability
- 5- EN 1621 Certfied D30® pads in key vulnerable areas