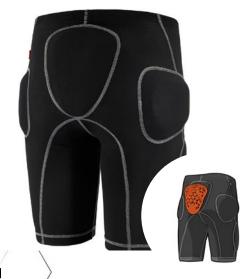

# PG 2 - BOTTOM

The **PG2 - BOTTOM** is a blunt impact protective base layer for law enforcement, designed to be worn discreetly underneath the uniform. The PG2 series features 4-way stretch material for enhanced mobility and freedom of movement. Integrated D30® impact padding (EN1621 certified) provides blunt trauma protection while maintaining end-user's full range of motion.

#### FEATURES

- Low profile design, worn underneath the uniform
- 4-way stretch material for enhanced mobility and full freedom of movement
- Integrated waist strap to ensure tight fit
- 13 EN 1621 Certified D30® pads in key vulnerable areas