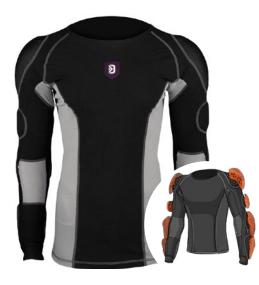

# > PG 4 - SHIRT

The **PG 4 - SHIRT** is a blunt impact protective base layer for law enforcement, designed to be worn discreetly underneath the uniform. The "shirt" version of our DDS line is a pullover model that comes without chest or back padding to incorporate soft armor / ballistic vests. Integrated D30® impact padding in the arms (EN1621 certified) provides blunt trauma protection, while maintaining end-user's full range of motion.

#### FEATURES

- Low profile design, worn underneath the uniform
- 4-way stretch material for unrestricted movement
- 8 EN 1621 Certified D30® pads in key vulnerable areas
- No chest/back pads for compatibility with soft armor/ ballistic vests