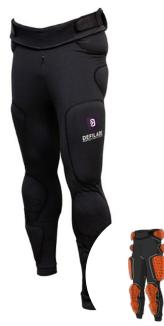

# > PG 1 - BOTTOM

The PG1 - BOTTOM is a blunt impact protective base layer for law enforcement, designed to be worn discreetly underneath the uniform. As the most breathable option in the Discreet Deployment System (DDS) lineup, it features a perforated 4-way stretch jersey that allows for maximum airflow, ensuring comfort during all-day wear. Integrated D30® impact padding (EN1621 certified) provides blunt trauma protection while maintaining end-user's full range of motion.

#### **FEATURES**

- Low profile design, worn underneath the uniform
- 4-way stretch perforated jersey for full freedom of movement and enhanced breathability
- Integrated waist strap to ensure tight fit
- 11 EN 1621 Certified D30® pads in key vulnerable areas
- 2 HOSDB Certified thigh protection