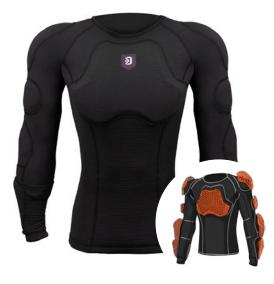

### > PG 4 - FR SHIRT

The **PG 4 - FR SHIRT** is a fire-resistant blunt impact protective base layer for law enforcement, designed to be worn discreetly underneath the uniform. The FR material is certified to ISO 15025 standards for resistance to flame. The "shirt" version of our DDS line is a pullover model that comes without chest or back padding to incorporate soft armor / ballistic vests. Integrated D30® impact padding in the arms (EN1621 certified) provides blunt trauma protection, while maintaining end-user's full range of motion.

#### FEATURES

- Low profile design, worn underneath the uniform
- Fire Resistant (ISO 15025) 4-way stretch material for unrestricted movement
- 8 EN 1621 Certified D30® pads in key vulnerable areas
- No chest/back pads for compatibility with soft armor/ ballistic vests