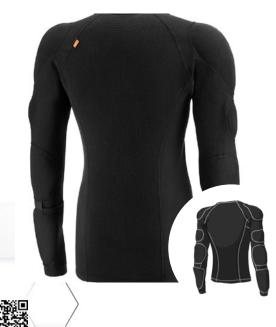

### > PG 4 - FR SHIRT

The **PG 4 - FR SHIRT** is a fire-resistant blunt impact protective base layer for law enforcement, designed to be worn discreetly underneath the uniform. The FR material is certified to ISO 15025 standards for resistance to flame. The "shirt" version of our DDS line is a pullover model that comes without chest or back padding to incorporate soft armor / ballistic vests. Integrated D30® impact padding in the arms (EN1621 certified) provides blunt trauma protection, while maintaining end-user's full range of motion.

#### FEATURES

- Low profile design, worn underneath the uniform
- Fire Resistant (ISO 15025) 4-way stretch material for unrestricted movement
- 8 EN 1621 Certified D30® pads in key vulnerable areas
- No chest/back pads for compatibility with soft armor/ ballistic vests