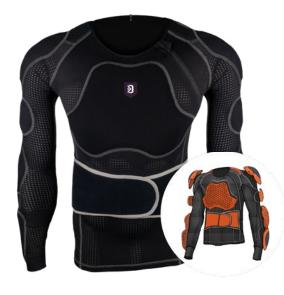

# > PG 4 - SHIRT

The **PG 4 - SHIRT** is a blunt impact protective base layer for law enforcement, designed to be worn discreetly underneath the uniform. The "shirt" version of our DDS line is a pullover model that comes without chest or back padding to incorporate soft armor / ballistic vests. Integrated D30® impact padding in the arms (EN1621 certified) provides blunt trauma protection, while maintaining end-user's full range of motion.

#### FEATURES

- Low profile design, worn underneath the uniform
- 4-way stretch material for unrestricted movement
- 8 EN 1621 Certified D30® pads in key vulnerable areas
- No chest/back pads for compatibility with soft armor/ ballistic vests