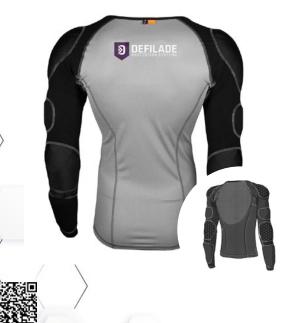

### > PG 4 - FR SHIRT

The **PG 4 - FR SHIRT** is a fire-resistant blunt impact protective base layer for law enforcement, designed to be worn discreetly underneath the uniform. The FR material is certified to ISO 15025 standards for resistance to flame. The "shirt" version of our DDS line is a pullover model that comes without chest or back padding to incorporate soft armor / ballistic vests. Integrated D30® impact padding in the arms (EN1621 certified) provides blunt trauma protection, while maintaining end-user's full range of motion.

#### FEATURES

- Low profile design, worn underneath the uniform
- Fire Resistant (ISO 15025) 4-way stretch material for unrestricted movement
- 8 EN 1621 Certified D30® pads in key vulnerable areas
- No chest/back pads for compatibility with soft armor/ ballistic vests