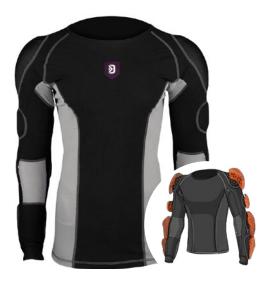

### > PG 4 - FR SHIRT

The **PG 4 - FR SHIRT** is a fire-resistant blunt impact protective base layer for law enforcement, designed to be worn discreetly underneath the uniform. The FR material is certified to ISO 15025 standards for resistance to flame. The "shirt" version of our DDS line is a pullover model that comes without chest or back padding to incorporate soft armor / ballistic vests. Integrated D30® impact padding in the arms (EN1621 certified) provides blunt trauma protection, while maintaining end-user's full range of motion.

#### FEATURES

- Low profile design, worn underneath the uniform
- Fire Resistant (ISO 15025) 4-way stretch material for unrestricted movement
- 8 EN 1621 Certified D30® pads in key vulnerable areas
- No chest/back pads for compatibility with soft armor/ ballistic vests