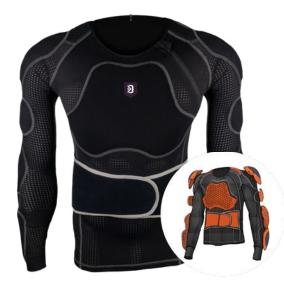

# > PG 3 - FR TOP

The **PG 3 - FR Top** is a fire-resistant blunt impact protective base layer for law enforcement, designed to be worn discreetly underneath the uniform. The FR material is certified to ISO 15025 standards for resistance to flame. Integrated D30® impact padding (EN1621 certified) provides blunt trauma protection, while maintaining end-user's full range of motion. The pullover top incorporates large chest and back padding.

#### FEATURES

- Low profile design, worn underneath the uniform
- Fire resistant (ISO 15025)
- 4-way stretch material for unrestricted movement
- Pull over, features large chest and back pads
- 10 EN 1621 Certified D30® pads in the chest, arms, and back