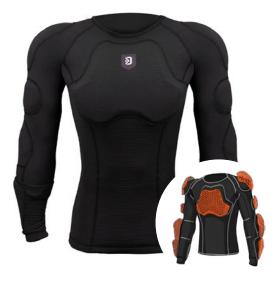

# > PG 3 - FR TOP

The **PG 3 - FR Top** is a fire-resistant blunt impact protective base layer for law enforcement, designed to be worn discreetly underneath the uniform. The FR material is certified to ISO 15025 standards for resistance to flame. Integrated D30® impact padding (EN1621 certified) provides blunt trauma protection, while maintaining end-user's full range of motion. The pullover top incorporates large chest and back padding.

#### FEATURES

- Low profile design, worn underneath the uniform
- Fire resistant (ISO 15025)
- 4-way stretch material for unrestricted movement
- Pull over, features large chest and back pads
- 10 EN 1621 Certified D30® pads in the chest, arms, and back