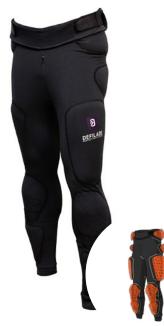

### **PG3-FRBOTTOMS**

The **PG 3 - FR Bottom** is a fire-resistant blunt impact protective base layer for law enforcement, designed to be worn discreetly underneath the uniform. The FR material is certified to ISO 15025 standards for resistance to flame. Integrated D30® impact padding (EN1621 certified) provides blunt trauma protection, while maintaining end-user's full range of motion.

### FEATURES

• Low profile design, worn underneath the uniform

FIRE RESISTANT

ISO 15025

- Fire resistant (ISO 15025)
- 4-way stretch for unrestricted movement
- 10 EN 1621 Certified D30® pads in the hips, quads, and shin
- Integrated waist straps