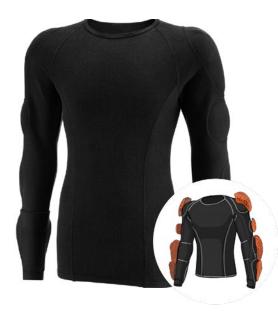

### > PG 4 - FR SHIRT

The **PG 4 - FR SHIRT** is a fire-resistant blunt impact protective base layer for law enforcement, designed to be worn discreetly underneath the uniform. The FR material is certified to ISO 15025 standards for resistance to flame. The "shirt" version of our DDS line is a pullover model that comes without chest or back padding to incorporate soft armor / ballistic vests. Integrated D30® impact padding in the arms (EN1621 certified) provides blunt trauma protection, while maintaining end-user's full range of motion.

#### FEATURES

- Low profile design, worn underneath the uniform
- Fire Resistant (ISO 15025) 4-way stretch material for unrestricted movement
- 8 EN 1621 Certified D30® pads in key vulnerable areas
- No chest/back pads for compatibility with soft armor/ ballistic vests