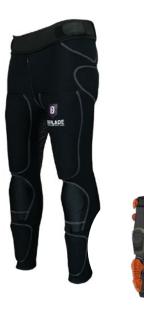

### **PG3-FRBOTTOMS**

The **PG 3 - FR Bottom** is a fire-resistant blunt impact protective base layer for law enforcement, designed to be worn discreetly underneath the uniform. The FR material is certified to ISO 15025 standards for resistance to flame. Integrated D30® impact padding (EN1621 certified) provides blunt trauma protection, while maintaining end-user's full range of motion.

### FEATURES

• Low profile design, worn underneath the uniform

FIRE RESISTANT

ISO 15025

- Fire resistant (ISO 15025)
- 4-way stretch for unrestricted movement
- 10 EN 1621 Certified D30® pads in the hips, quads, and shin
- Integrated waist straps