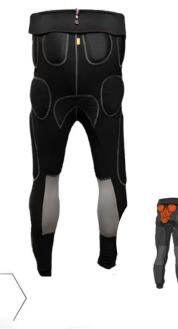

### **D30**<sup>°</sup> IMPACT PROTECTION

PART #: DDS-PG1-B SIZE: S - 5XL WEIGHT: 1.6 - 1.8 KG

# > PG 1 - BOTTOM

The PG1 - BOTTOM is a blunt impact protective base layer for law enforcement, designed to be worn discreetly underneath the uniform. As the most breathable option in the Discreet Deployment System (DDS) lineup, it features a perforated 4-way stretch jersey that allows for maximum airflow, ensuring comfort during all-day wear. Integrated D30® impact padding (EN1621 certified) provides blunt trauma protection while maintaining end-user's full range of motion.

#### **FEATURES**

- Low profile design, worn underneath the uniform
- 4-way stretch perforated jersey for full freedom of movement and enhanced breathability
- Integrated waist strap to ensure tight fit
- 11 EN 1621 Certified D30® pads in key vulnerable areas
- 2 HOSDB Certified thigh protection