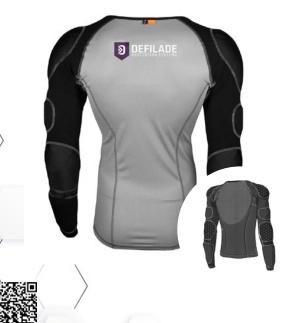

# > PG 4 - SHIRT

The **PG 4 - SHIRT** is a blunt impact protective base layer for law enforcement, designed to be worn discreetly underneath the uniform. The "shirt" version of our DDS line is a pullover model that comes without chest or back padding to incorporate soft armor / ballistic vests. Integrated D30® impact padding in the arms (EN1621 certified) provides blunt trauma protection, while maintaining end-user's full range of motion.

#### FEATURES

- Low profile design, worn underneath the uniform
- 4-way stretch material for unrestricted movement
- 8 EN 1621 Certified D30® pads in key vulnerable areas
- No chest/back pads for compatibility with soft armor/ ballistic vests