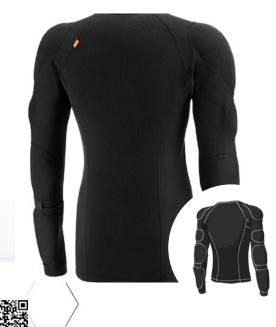

# > PG 3 - FR TOP

The **PG 3 - FR Top** is a fire-resistant blunt impact protective base layer for law enforcement, designed to be worn discreetly underneath the uniform. The FR material is certified to ISO 15025 standards for resistance to flame. Integrated D30® impact padding (EN1621 certified) provides blunt trauma protection, while maintaining end-user's full range of motion. The pullover top incorporates large chest and back padding.

#### FEATURES

- Low profile design, worn underneath the uniform
- Fire resistant (ISO 15025)
- 4-way stretch material for unrestricted movement
- Pull over, features large chest and back pads
- 10 EN 1621 Certified D30® pads in the chest, arms, and back