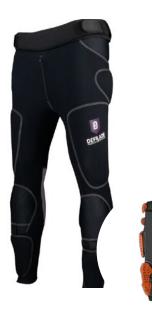

### **D30**<sup>°</sup> IMPACT PROTECTION

PART # : DDS-PG1-T SIZE: S - 5XL WEIGHT: 2 - 2.2 KG

(G **# OF PADS:** 14

### **> PG 1 - TOP**

The **PG1 - TOP** is a blunt impact protective base layer for law enforcement, designed to be worn discreetly underneath the uniform. As the most breathable option in the Discreet Deployment System (DDS) lineup, it features a perforated 4-way stretch jersey that allows for maximum airflow, ensuring comfort during all-day wear. Integrated D30® impact padding (EN1621 certified) provides blunt trauma protection while maintaining end-user's full range of motion.

#### FEATURES

- Low profile design, worn underneath the uniform
- 4-way stretch perforated jersey for full freedom of movement and enhanced breathability
- 14 EN 1621 Certified D30® pads in key vulnerable areas
- Side zipper to accomodate large, singular chest pad
- D30® abdominal protection in waist belt