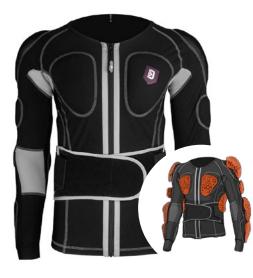

PART # : DDS-FR-PG3-T SIZE: S - 5XL

WEIGHT: 1KG # OF PADS: 10

# > PG 3 - FR TOP

The **PG 3 - FR Top** is a fire-resistant blunt impact protective base layer for law enforcement, designed to be worn discreetly underneath the uniform. The FR material is certified to ISO 15025 standards for resistance to flame. Integrated D30® impact padding (EN1621 certified) provides blunt trauma protection, while maintaining end-user's full range of motion. The pullover top incorporates large chest and back padding.

#### FEATURES

- Low profile design, worn underneath the uniform
- Fire resistant (ISO 15025)
- 4-way stretch material for unrestricted movement
- Pull over, features large chest and back pads
- 10 EN 1621 Certified D30® pads in the chest, arms, and back