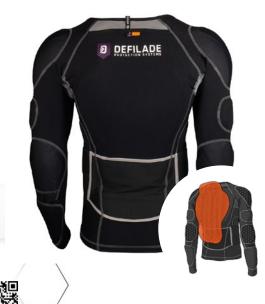

### **D30** IMPACT PROTECTION

PART # : DDS-FR-PG3-B SIZE: S - 5XL WEIGHT: 1.7-1.9KG # OF PADS: 13

### **PG3-FRBOTTOMS**

The **PG 3 - FR Bottom** is a fire-resistant blunt impact protective base layer for law enforcement, designed to be worn discreetly underneath the uniform. The FR material is certified to ISO 15025 standards for resistance to flame. Integrated D30® impact padding (EN1621 certified) provides blunt trauma protection, while maintaining end-user's full range of motion.

### FEATURES

• Low profile design, worn underneath the uniform

FIRE RESISTANT

ISO 15025

- Fire resistant (ISO 15025)
- 4-way stretch for unrestricted movement
- 10 EN 1621 Certified D30® pads in the hips, quads, and shin
- Integrated waist straps