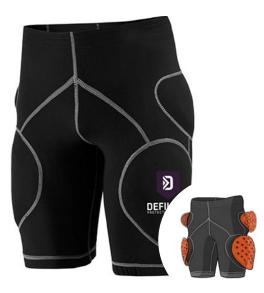

### **D30** IMPACT PROTECTION

PART # : DDS-SH SIZE: S - 5XL WEIGHT: 0.9 KG

9 KG **# OF PADS:** 5

# > DDS SHORTS

The **DDS - SHORTS** are a blunt impact protective base layer for law enforcement, designed to be worn discreetly underneath the uniform. Specifically designed for officers in active roles, such as bike patrol, the DDS Shorts provide a practical and discreet protection solution for highly mobile or warm-weather operations. Integrated D30® impact padding (EN1621 certified) provides blunt trauma protection, while maintaining end-user's full range of motion.

#### FEATURES

- Low profile design, worn underneath the uniform
- Ideal for bike units and hot climates
- 4-way stretch perforated jersey for full freedom of movement and enhanced breathability
- 5- EN 1621 Certfied D30® pads in key vulnerable areas