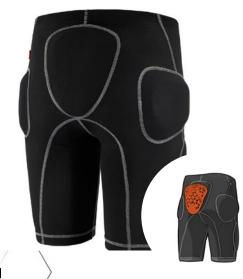

### **D30** IMPACT PROTECTION

PART # : DDS-SH SIZE: S - 5XL WEIGHT: 0.9 KG

9 KG **# OF PADS:** 5

# > DDS SHORTS

The **DDS - SHORTS** are a blunt impact protective base layer for law enforcement, designed to be worn discreetly underneath the uniform. Specifically designed for officers in active roles, such as bike patrol, the DDS Shorts provide a practical and discreet protection solution for highly mobile or warm-weather operations. Integrated D30® impact padding (EN1621 certified) provides blunt trauma protection, while maintaining end-user's full range of motion.

#### FEATURES

- Low profile design, worn underneath the uniform
- Ideal for bike units and hot climates
- 4-way stretch perforated jersey for full freedom of movement and enhanced breathability
- 5- EN 1621 Certfied D30® pads in key vulnerable areas