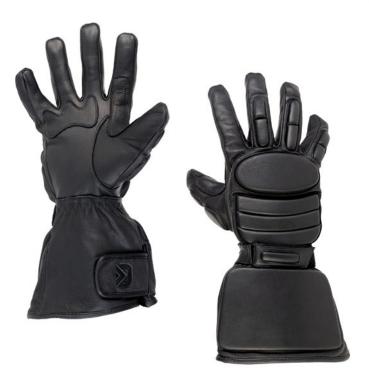

# **PDG** PROTECTIVE DEPLOYMENT GLOVE

**FIRE RESISTANT** NOMEX® FR liner, Kevlar® thread, and fire resistant leather coating

### **IMPACT RESISTANT** Strategically placed padding offers superior protection against blunt impact

#### **OPTIMIZED DESIGN** Designed for use with firearms and tools. Includes a hook & loop wrist cinch and an

Includes a hook & loop wrist cinch and an extended gauntlet for added protection