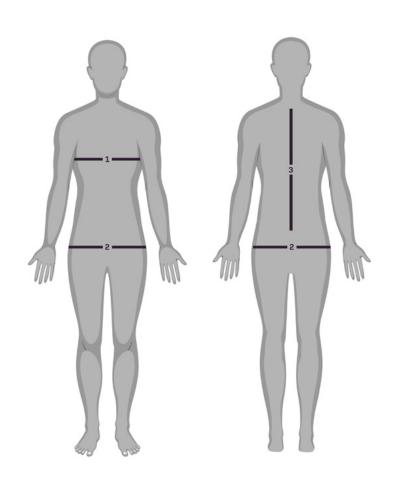

## **HOW TO MEASURE**

Measure specific areas using tape measure tightly and not over clothing, keep muscles in a relaxed state.

Measure **CHEST** circumference around the widest point of the chest, under armpits and over the shoulder blades.

Measure **WAIST** circumference above the hipbones and across the belly button.

Measure **BACK LENGTH** from the most prominent bone at base of neck to the waistline just above the hipbones.